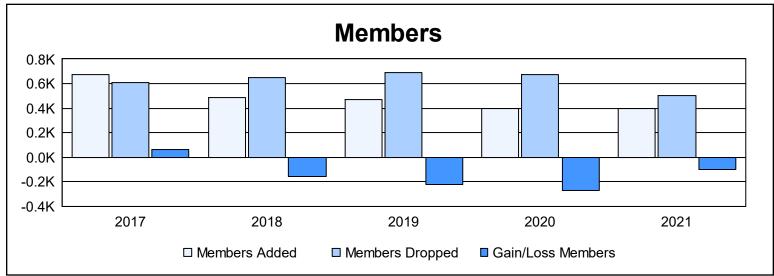

District 336 A As of June 2021 Cumulative

| Year      | New<br>Clubs | Dropped<br>Clubs | Gain/<br>Loss<br>Clubs | New<br>Members | Charter<br>Members | Reinstate<br>Members | Transfer<br>Members | Total<br>Member<br>Added | Total<br>Members<br>Dropped | Gain/<br>Loss<br>Members |
|-----------|--------------|------------------|------------------------|----------------|--------------------|----------------------|---------------------|--------------------------|-----------------------------|--------------------------|
| 2016-2017 | 1            | 2                | -1                     | 605            | 43                 | 18                   | 7                   | 673                      | 607                         | 66                       |
| 2017-2018 | 0            | 1                | -1                     | 475            | 0                  | 8                    | 4                   | 487                      | 645                         | -158                     |
| 2018-2019 | 0            | 2                | -2                     | 436            | 0                  | 10                   | 24                  | 470                      | 690                         | -220                     |
| 2019-2020 | 0            | 2                | -2                     | 372            | 1                  | 10                   | 16                  | 399                      | 674                         | -275                     |
| 2020-2021 | 0            | 0                | 0                      | 380            | 0                  | 11                   | 4                   | 395                      | 499                         | -104                     |
| Average   | 0            | 1                | -1                     | 454            | 9                  | 11                   | 11                  | 485                      | 623                         | -138                     |