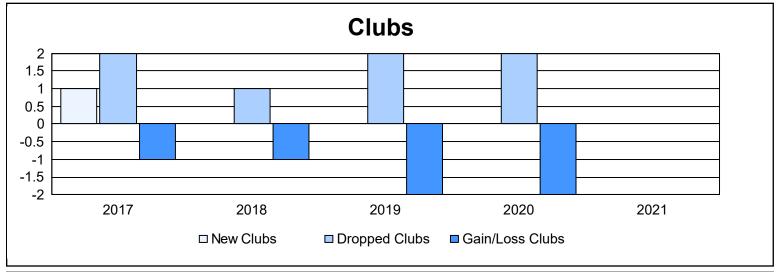

District 336 A As of June 2021 Cumulative

| Year      | New<br>Clubs | Dropped<br>Clubs | Gain/<br>Loss<br>Clubs | New<br>Members | Charter<br>Members | Reinstate<br>Members | Transfer<br>Members | Total<br>Member<br>Added | Total<br>Members<br>Dropped | Gain/<br>Loss<br>Members |
|-----------|--------------|------------------|------------------------|----------------|--------------------|----------------------|---------------------|--------------------------|-----------------------------|--------------------------|
| 2016-2017 | 1            | 2                | -1                     | 605            | 43                 | 18                   | 7                   | 673                      | 607                         | 66                       |
| 2017-2018 | 0            | 1                | -1                     | 475            | 0                  | 8                    | 4                   | 487                      | 645                         | -158                     |
| 2018-2019 | 0            | 2                | -2                     | 436            | 0                  | 10                   | 24                  | 470                      | 690                         | -220                     |
| 2019-2020 | 0            | 2                | -2                     | 372            | 1                  | 10                   | 16                  | 399                      | 674                         | -275                     |
| 2020-2021 | 0            | 0                | 0                      | 380            | 0                  | 11                   | 4                   | 395                      | 499                         | -104                     |
| Average   | 0            | 1                | -1                     | 454            | 9                  | 11                   | 11                  | 485                      | 623                         | -138                     |