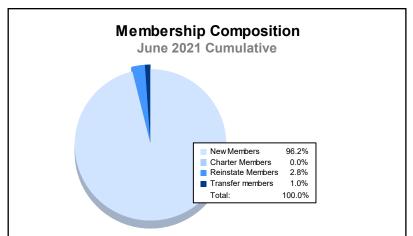

District 336 A As of June 2021 Cumulative

| Year      | New<br>Clubs | Dropped<br>Clubs | Gain/<br>Loss<br>Clubs | New<br>Members | Charter<br>Members | Reinstate<br>Members | Transfer<br>Members | Total<br>Member<br>Added | Total<br>Members<br>Dropped | Gain/<br>Loss<br>Members |
|-----------|--------------|------------------|------------------------|----------------|--------------------|----------------------|---------------------|--------------------------|-----------------------------|--------------------------|
| 2016-2017 | 1            | 2                | -1                     | 605            | 43                 | 18                   | 7                   | 673                      | 607                         | 66                       |
| 2017-2018 | 0            | 1                | -1                     | 475            | 0                  | 8                    | 4                   | 487                      | 645                         | -158                     |
| 2018-2019 | 0            | 2                | -2                     | 436            | 0                  | 10                   | 24                  | 470                      | 690                         | -220                     |
| 2019-2020 | 0            | 2                | -2                     | 372            | 1                  | 10                   | 16                  | 399                      | 674                         | -275                     |
| 2020-2021 | 0            | 0                | 0                      | 380            | 0                  | 11                   | 4                   | 395                      | 499                         | -104                     |
| Average   | 0            | 1                | -1                     | 454            | 9                  | 11                   | 11                  | 485                      | 623                         | -138                     |